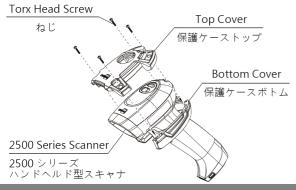

## Inside the Box / 内容物の確認

- ☑ Protective Top Cover x 1 / 保護ケーストップ x 1 ☑ Protective Bottom Cover x 1 / 保護ケースボトム x 1
- ☑ Torx Head Screws x 4 / ねじ x 4
- ☑ Quick Start Guide x 1 / クイックスタートガイド x 1

# Exploded View / 分解図