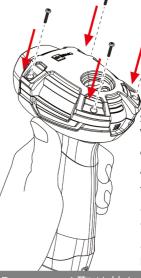

### 步驟 3:

支撐著耐衝擊防護置下蓋 的同時,鎖緊螺絲以固定 防護罩的上下蓋。

### 步骤 3:

支撑着耐冲击防护罩下盖 的同时,锁紧螺丝以固定 防护置的上下盖。

拆卸耐衝擊防護罩 / 拆卸耐冲击防护罩