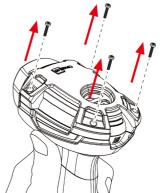

## 拆卸耐衝擊防護罩: 將螺絲拆卸即可

拆卸耐衝擊防護罩。

### 拆卸耐冲击防护罩:

将螺丝拆卸即可 拆卸耐冲击防护罩。 EN日本語

<u>2500 シ</u>リーズ耐衝撃保護ケース クイックスタートガイド

EN日本語

>> CipherLab Europe representative office.

Cahorslaan 24, 5627 BX Eindhoven, The Netherlands

Tel: +31 (0) 40 2990202