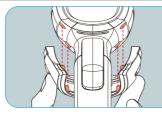

### 步驟 3:

支撐著耐衝擊防護置下蓋 的同時,鎖緊螺絲以固定 防護罩的上下蓋。

### 步骤 3:

支撑着耐冲击防护罩下盖 的同时,锁紧螺丝以固定 防护置的上下盖。

拆卸耐衝擊防護罩 / 拆卸耐冲击防护罩