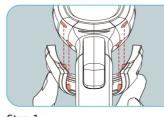

# Install / 組み立て

Step 1:

Insert the tenons on the bottom cover into their respective mortises.

### 手順1:

下ケースの爪を上ケース対応 の穴に差し込みます。

Step 2:

Press the top cover and the bottom cover firmly together.