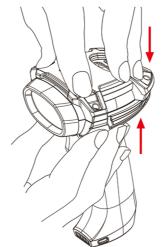

繁中 简中

2500 系列耐冲击防护罩 快速使用指南

繁中、简中





## 檢視包裝內容物 / 检视包装内容物

- ☑ 耐衝擊防護置上蓋 x 1 / 耐冲击防护置上盖 x 1
- ☑ 耐衝擊防護罩下蓋 x 1 / 耐冲击防护罩下盖 x 1
- ☑ 內六角梅花螺絲 x 4 / 内六角花形螺丝 x 4
- ☑ 快速使用指南 x 1 / 快速使用指南 x 1

## 概覽/概览



## 分解圖 / 分解图



# 安裝耐衝擊防護罩/安装耐冲击防护



### **步驟1**:

將耐衝擊防護罩下蓋的卡榫 插入各自對應的榫眼中。

### 步骤1:

将耐冲击防护罩下盖的卡榫 插入各自对应的榫眼中



### 步驟 2:

將耐衝擊防護罩的 上下蓋壓緊,使其固定。

### 步骤 2:

将耐冲击防护置的 上下盖压紧,使其固定。



### 步驟 3:

支撐著耐衝擊防護置下蓋 的同時,鎖緊螺絲以固定 防護罩的上下蓋。

### 步骤 3:

支撑着耐冲击防护罩下盖 的同时,锁紧螺丝以固定 防护置的上下盖。

拆卸耐衝擊防護罩 / 拆卸耐冲击防护罩



## 拆卸耐衝擊防護罩: 將螺絲拆卸即可

拆卸耐衝擊防護罩。

### 拆卸耐冲击防护罩:

将螺丝拆卸即可 拆卸耐冲击防护罩。 EN日本語

<u>2500 シ</u>リーズ耐衝撃保護ケース クイックスタートガイド

EN日本語

>> CipherLab Europe representative office.

Cahorslaan 24, 5627 BX Eindhoven, The Netherlands

Tel: +31 (0) 40 2990202





## Inside the Box / 内容物の確認

- ☑ Protective Top Cover x 1 / 保護ケーストップ x 1 ☑ Protective Bottom Cover x 1 / 保護ケースボトム x 1
- ☑ Torx Head Screws x 4 / ねじ x 4
- ☑ Quick Start Guide x 1 / クイックスタートガイド x 1

# Overview / 製品外観



# Exploded View / 分解図



# Install / 組み立て



Step 1:

Insert the tenons on the bottom cover into their respective mortises.

### 手順1:

下ケースの爪を上ケース対応 の穴に差し込みます