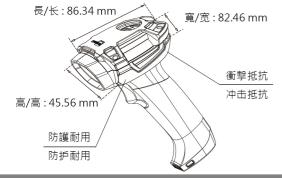

繁中 简中

2500 系列耐冲击防护罩 快速使用指南

繁中、简中





## 檢視包裝內容物 / 检视包装内容物

- ☑ 耐衝擊防護置上蓋 x 1 / 耐冲击防护置上盖 x 1
- ☑ 耐衝擊防護罩下蓋 x 1 / 耐冲击防护罩下盖 x 1
- ☑ 內六角梅花螺絲 x 4 / 内六角花形螺丝 x 4
- ☑ 快速使用指南 x 1 / 快速使用指南 x 1

## 概覽/概览



## 分解圖 / 分解图



# 安裝耐衝擊防護罩/安装耐冲击防护



### **步驟1**:

將耐衝擊防護罩下蓋的卡榫 插入各自對應的榫眼中。

### 步骤1:

将耐冲击防护罩下盖的卡榫 插入各自对应的榫眼中



### 步驟 2:

將耐衝擊防護罩的 上下蓋壓緊,使其固定。

### 步骤 2:

将耐冲击防护置的 上下盖压紧,使其固定。



### 步驟 3:

支撐著耐衝擊防護置下蓋 的同時,鎖緊螺絲以固定 防護罩的上下蓋。

### 步骤 3:

支撑着耐冲击防护罩下盖 的同时,锁紧螺丝以固定 防护置的上下盖。

拆卸耐衝擊防護罩 / 拆卸耐冲击防护罩



## 拆卸耐衝擊防護罩: 將螺絲拆卸即可

拆卸耐衝擊防護罩。

### 拆卸耐冲击防护罩:

将螺丝拆卸即可 拆卸耐冲击防护罩。 EN日本語

<u>2500 シ</u>リーズ耐衝撃保護ケース クイックスタートガイド

EN日本語

>> CipherLab Europe representative office.

Cahorslaan 24, 5627 BX Eindhoven, The Netherlands

Tel: +31 (0) 40 2990202





## Inside the Box / 内容物の確認

- ☑ Protective Top Cover x 1 / 保護ケーストップ x 1 ☑ Protective Bottom Cover x 1 / 保護ケースボトム x 1
- ☑ Torx Head Screws x 4 / ねじ x 4
- ☑ Quick Start Guide x 1 / クイックスタートガイド x 1

# Overview / 製品外観



# Exploded View / 分解図



# Install / 組み立て