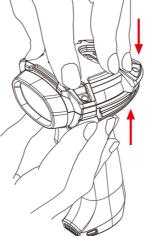

### 手順 2:

上下ケースを締め付け、 固定させる。

Step 3:

While holding the bottom cover, screw the top cover and the bottom cover together.

### 手順 3:

保護ケースの下部を持ち、 上下ケースをネジで締め 固定します。

Remove / 取り外し

To remove the protective cover: Remove the screws to disassemble the protective cover.

保護ケースの取り外し: ネジを外すと保護ケース が分解されます。