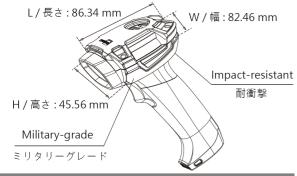

丝 x 4
- ☑ 快速使用指南 x 1 / 快速使用指南 x 1

## 概覽/概览



## 分解圖 / 分解图



# 安裝耐衝擊防護罩/安装耐冲击防护



### **步驟1**:

將耐衝擊防護罩下蓋的卡榫 插入各自對應的榫眼中。

### 步骤1:

将耐冲击防护罩下盖的卡榫 插入各自对应的榫眼中



### 步驟 2:

將耐衝擊防護罩的 上下蓋壓緊,使其固定。

### 步骤 2:

将耐冲击防护置的 上下盖压紧,使其固定。



### 步驟 3:

支撐著耐衝擊防護置下蓋 的同時,鎖緊螺絲以固定 防護罩的上下蓋。

### 步骤 3:

支撑着耐冲击防护罩下盖 的同时,锁紧螺丝以固定 防护置的上下盖。

拆卸耐衝擊防護罩 / 拆卸耐冲击防护罩



## 拆卸耐衝擊防護罩: 將螺絲拆卸即可

拆卸耐衝擊防護罩。

### 拆卸耐冲击防护罩:

将螺丝拆卸即可 拆卸耐冲击防护罩。 EN日本語

<u>2500 シ</u>リーズ耐衝撃保護ケース クイックスタートガイド

EN日本語

>> CipherLab Europe representative office.

Cahorslaan 24, 5627 BX Eindhoven, The Netherlands

Tel: +31 (0) 40 2990202





## Inside the Box / 内容物の確認

- ☑ Protective Top Cover x 1 / 保護ケーストップ x 1 ☑ Protective Bottom Cover x 1 / 保護ケースボトム x 1
- ☑ Torx Head Screws x 4 / ねじ x 4
- ☑ Quick Start Guide x 1 / クイックスタートガイド x 1

# Overview / 製品外観



# Exploded View / 分解図



# Install / 組み立て



Step 1:

Insert the tenons on the bottom cover into their respective mortises.

### 手順1:

下ケースの爪を上ケース対応 の穴に差し込みます。



Step 2:

Press the top cover and the bottom cover firmly together.

### 手順 2:

上下ケースを締め付け、 固定させる。



Step 3:

While holding the bottom cover, screw the top cover and the bottom cover together.

### 手順 3:

保護ケースの下部を持ち、 上下ケースをネジで締め 固定します。

Remove / 取り外し



To remove the protective cover: Remove the screws to disassemble the protective cover.

保護ケースの取り外し: ネジを外すと保護ケース が分解されます。