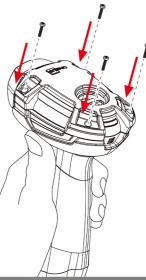

### 步驟 3:

支撐著耐衝擊防護置下蓋 的同時,鎖緊螺絲以固定 防護罩的上下蓋。

### 步骤 3:

支撑着耐冲击防护罩下盖 的同时,锁紧螺丝以固定 防护置的上下盖。

拆卸耐衝擊防護罩 / 拆卸耐冲击防护罩